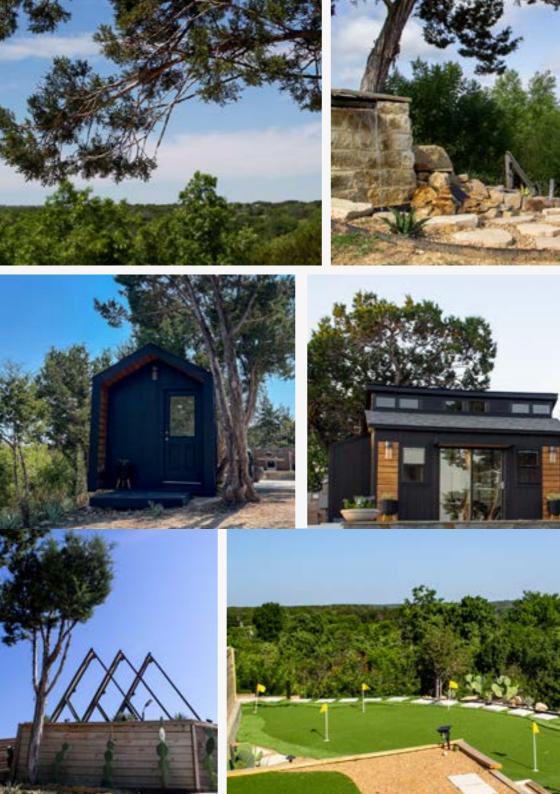

### Amenities Included:

- Pool + Spa
- Outdoor Kitchen
- Basketball Court
- Fitness Studio
- 12-Hole Putting Green
- Campfire Site + BBQ Grill

Additional Add-on'z are also available to enhance your event experience. Contact us today to start planning your perfect event at Robinson Hillz Retreat!

### 12-HOLE PUTTING GREEN

The sun-kissed morning dew glistens on the emerald-green grass.

### 12-HOLE PUTTING GREEN

You step onto our 12-HOLE PUTTING GREEN, putter in hand, anticipation bubbling.

### 12-HOLE PUTTING GREEN

The gentle breeze carries the promise of a perfect stroke. Each hole presents a challenge—a subtle slope, a tricky curve—but you're undeterred. As you line up your shot, the world fades away, leaving only you, the ball, and the thrill of the game. It's time to sink that winning putt, share a triumphant grin, and revel in the joy of golf. Let's tee off and create unforgettable moments!

## PEACEFUL STAYCATIONS

The standout feature is the Tiny Home POOL HOUSE, which offers air conditioning, heating, a 42" TV with Bluetooth speakers, and flexible sleeping arrangements. It comfortably accommodates up to four people with a sofa that converts into a queen bed and a loft XL twin bed.