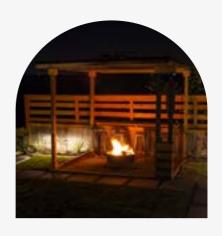

### CAMPFIRE + BBQ GRILL

Our campfire site and BBQ grills provide the perfect setting for cozy evenings with family and friends. For just \$20, you can purchase 4-6 logs and a small bag of charcoal to keep your fire burning all night long.