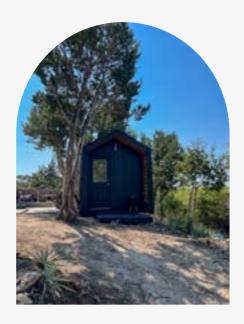

### POOL HOUSE

The Robinson Hillz boasts a modern, stateof-the-art ground pool and spa measuring 30x15 feet with a custom design created in 2023. The standout feature is the POOL

### POOL HOUSE + OUTDOOR KITCHEN

Includes air conditioning, heating, a TV with Bluetooth speakers, and versatile sleeping arrangements. You'll find a sofa with a pull-out queen bed and a loft single bed, accommodating up to four people comfortably. The beds are 7 feet 84 inches long and 5 feet wide (60 inches). supporting up to 400 pounds. Ask about our STAYCATIONS!

## PEACEFUL STAYCATIONS

The standout feature is the Tiny Home POOL HOUSE, which offers air conditioning, heating, a 42" TV with Bluetooth speakers, and flexible sleeping arrangements. It comfortably accommodates up to four people with a sofa that converts into a queen bed and a loft XL twin bed.