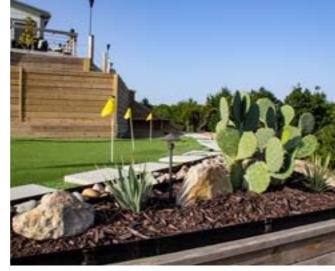

### 12-HOLE PUTTING GREEN

The sun-kissed morning dew glistens on the emerald-green grass.

### 12-HOLE PUTTING GREEN

You step onto our 12-HOLE PUTTING GREEN, putter in hand, anticipation bubbling.

### 12-HOLE PUTTING GREEN

The gentle breeze carries the promise of a perfect stroke. Each hole presents a challenge—a subtle slope, a tricky curve—but you're undeterred. As you line up your shot, the world fades away, leaving only you, the ball, and the thrill of the game. It's time to sink that winning putt, share a triumphant grin, and revel in the joy of golf. Let's tee off and create unforgettable moments!