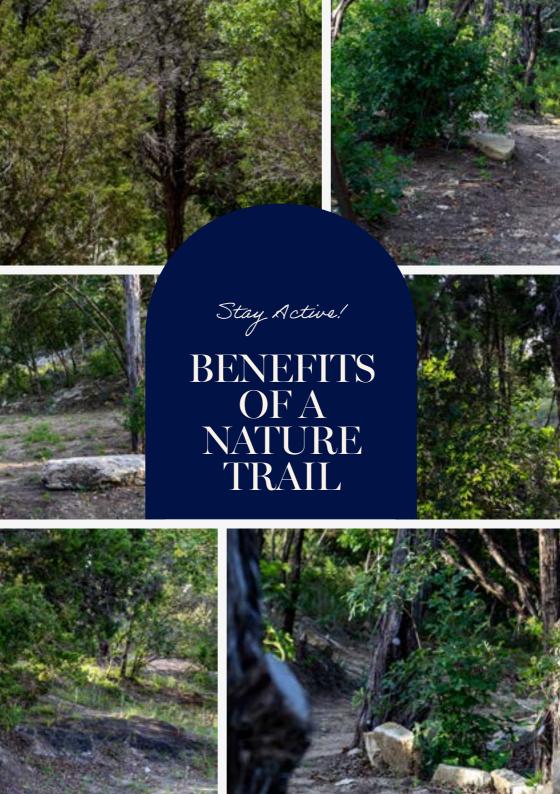

Embark on a Journey! Traversing our NATURE TRAIL by foot, golf cart or mini bike is an excellent method to appreciate the diverse elements of nature.

## BENEFITS OF NATURE

### PHYSICAL HEALTH

Exercise: Walking, jogging, or biking on nature trails provides excellent cardiovascular exercise. Strength and Flexibility: Navigating uneven terrain can help improve balance, strength, and flexibility. Weight Management: Regular use of nature trails can aid in weight management and overall fitness.

### MENTAL WELL-BEING

Stress Reduction: Spending time in nature has beer shown to reduce stress and anxiety levels.

Mood Improvement: Exposure to natural environments can enhance mood and reduce symptoms of depression.

Cognitive Function: Nature walks can improve focus, creativity, and cognitive function.

### SOCIAL

Family Bonding: They provide a great opportunity for families to spend quality time together.

Social Interaction: Trails encourage social interaction and can help build a sense of community.

### ENVIROMENTAL

Conservation Awareness: Trails can educate the public about local ecosystems and the importance of conservation.

Wildlife Habitat: They can provide habitats for various species of plants and animals.

Sustainability: Well-maintained trails promote sustainable use of natural resources.