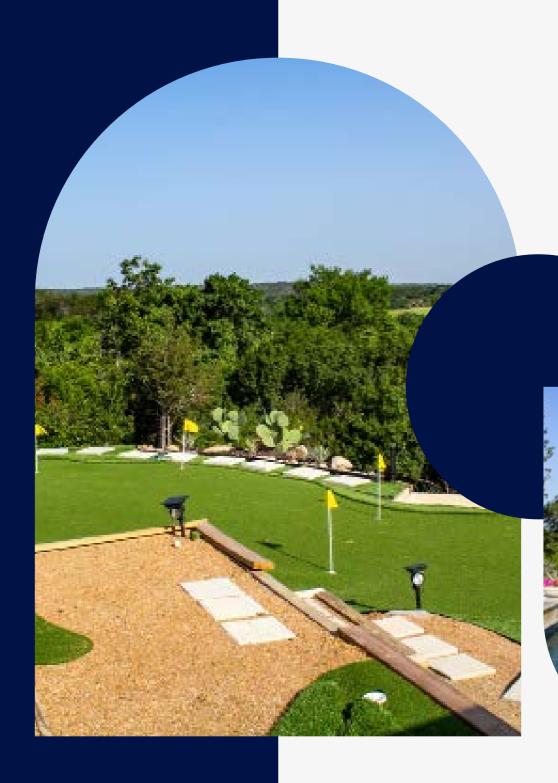

### 12-HOLE PUTTING GREEN

The sun-kissed morning dew glistens on the emerald-green grass.

### 12-HOLE PUTTING GREEN

You step onto our 12-HOLE PUTTING GREEN, putter in hand, anticipation bubbling.

### 12-HOLE PUTTING GREEN

The gentle breeze carries the promise of a perfect stroke. Each hole presents a challenge—a subtle slope, a tricky curve—but you're undeterred. As you line up your shot, the world fades away, leaving only you, the ball, and the thrill of the game. It's time to sink that winning putt, share a triumphant grin, and revel in the joy of golf. Let's tee off and create unforgettable moments!