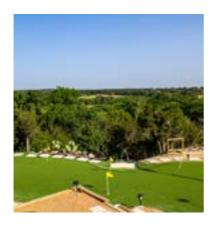

### 12-HOLE PUTTING GREEN

The sun-kissed morning dew glistens on the emerald-green grass.

### 12-HOLE PUTTING GREEN

You step onto our 12-HOLE PUTTING GREEN, putter in hand, anticipation bubbling.

### 12-HOLE PUTTING GREEN

The gentle breeze carries the promise of a perfect stroke. Each hole presents a challenge—a subtle slope, a tricky curve—but you're undeterred. As you line up your shot, the world fades away, leaving only you, the ball, and the thrill of the game. It's time to sink that winning putt, share a triumphant grin, and revel in the joy of golf. Let's tee off and create unforgettable moments!