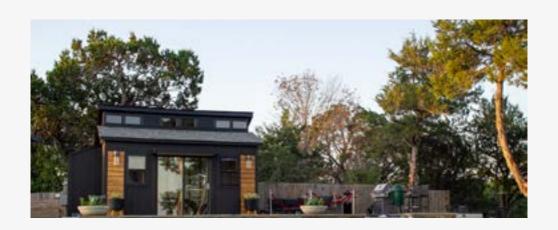

### POOL HOUSE

The Robinson Hillz boasts a modern, stateof-the-art ground pool and spa measuring 30x15 feet with a custom design created in 2023. The standout feature is the POOL

### POOL HOUSE + OUTDOOR KITCHEN

Includes air conditioning, heating, a TV with Bluetooth speakers, and versatile sleeping arrangements. You'll find a sofa with a pull-out queen bed and a loft single bed, accommodating up to four people comfortably. The beds are 7 feet 84 inches long and 5 feet wide (60 inches). supporting up to 400 pounds. Ask about our STAYCATIONS!

## PEACEFUL STAYCATIONS

The standout feature is the Tiny Home POOL HOUSE, which offers air conditioning, heating, a 42" TV with Bluetooth speakers, and flexible sleeping arrangements. It comfortably accommodates up to four people with a sofa that converts into a queen bed and a loft XL twin bed.