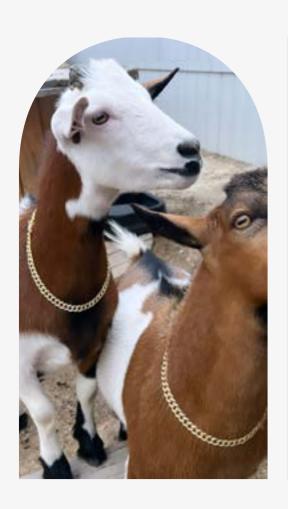

### MEET OUR STAFF

MARCO + POLO

Introduce yourself to Marco and Polo, the two male NIGERIAN DWARF GOATS These lively goats enjoy running, climbing, and jumping. They adore being pampered with scratches and massages by humans. Their favorite snack is Goat Trail Mix.