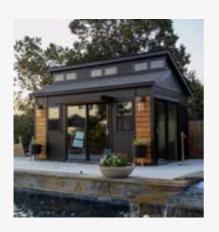

### POOL HOUSE

The Robinson Hillz boasts a modern, stateof-the-art ground pool and spa measuring 30x15 feet with a custom design created in 2023. The standout feature is the POOL

### POOL HOUSE + OUTDOOR KITCHEN

Includes air conditioning, heating, a TV with Bluetooth speakers, and versatile sleeping arrangements. You'll find a sofa with a pull-out queen bed and a loft single bed, accommodating up to four people comfortably. The beds are 7 feet 84 inches long and 5 feet wide (60 inches). supporting up to 400 pounds. Ask about our STAYCATIONS!

## PEACEFUL STAYCATIONS

The standout feature is the Tiny Home POOL HOUSE, which offers air conditioning, heating, a 42" TV with Bluetooth speakers, and flexible sleeping arrangements. It comfortably accommodates up to four people with a sofa that converts into a queen bed and a loft XL twin bed.