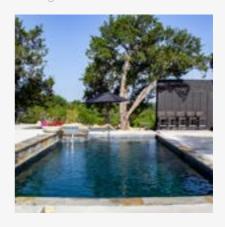

### POOL HOUSE

The Robinson Hillz boasts a modern, stateof-the-art ground pool and spa measuring 30x15 feet with a custom design created in 2023. The standout feature is the POOL

### POOL HOUSE + OUTDOOR KITCHEN

Includes air conditioning, heating, a TV with Bluetooth speakers, and versatile sleeping arrangements. You'll find a sofa with a pull-out queen bed and a loft single bed, accommodating up to four people comfortably. The beds are 7 feet 84 inches long and 5 feet wide (60 inches). supporting up to 400 pounds. Ask about our STAYCATIONS!