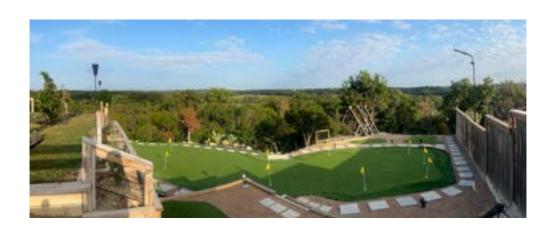

### 12-HOLE PUTTING GREEN

The sun-kissed morning dew glistens on the emerald-green grass.

### 12-HOLE PUTTING GREEN

You step onto our 12-HOLE PUTTING GREEN, putter in hand, anticipation bubbling.

### 12-HOLE PUTTING GREEN

The gentle breeze carries the promise of a perfect stroke. Each hole presents a challenge—a subtle slope, a tricky curve—but you're undeterred. As you line up your shot, the world fades away, leaving only you, the ball, and the thrill of the game. It's time to sink that winning putt, share a triumphant grin, and revel in the joy of golf. Let's tee off and create unforgettable moments!