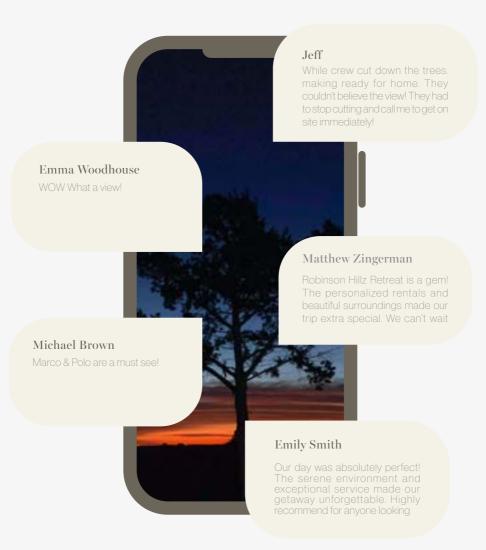

# **Testimonials**

Join us for a unique experience at Robinson Hillz Retreat.

### Join Our Community

Stay connected with us on social media for the latest updates and exciting content. If you enjoyed your experience, we'd love for you to leave a review on Google. And don't forget to tag a friend who should check us out tool